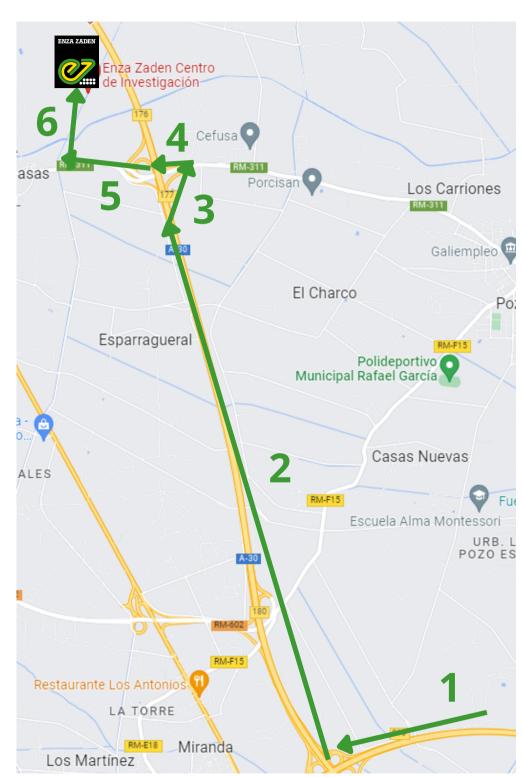

## RESEARCH STATION EL ALBUJÓN (MURCIA)

- 1 From AP7 direction Murcia take exit 810 to A30 CARTAGENA/MURCIA.
- 2 Take the exit 177 to Pozo Estrecho
- In 500m turn left to the STOP and turn left again.
- 4 Go straight till the fork and keep left to El Albujón.
- In 800m turn right (you will see a Enza Zaden addresing sign)
- 6 Go in that direction 1.2km. You will have a water traverse at your left during the whole rute.

You will found our offices on the right and the research station on the left