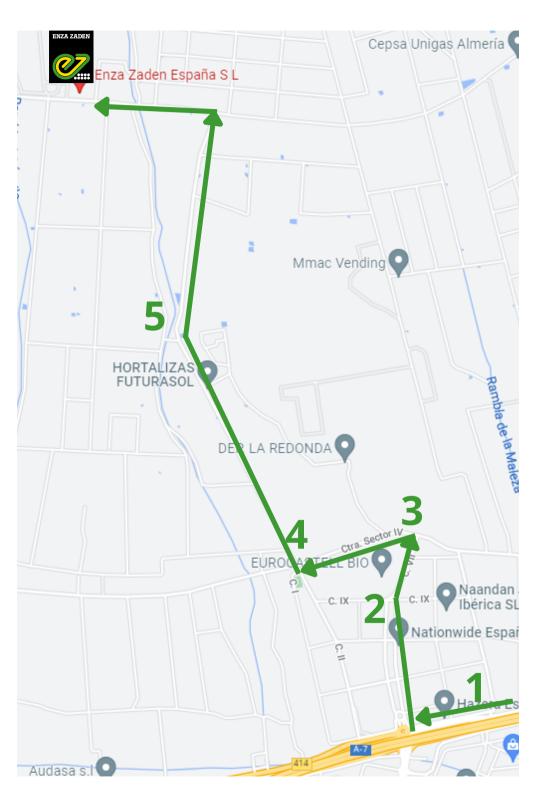

## RESEARCH STATION SANTA MARÍA DEL ÁGUILA (ALMERÍA)

- 1 Take the exit 815 towards Pol. Industrial/Santa Maria del Aguila
- 2 Go straight along the main avenue "La Redonda" up to the crossing.
- 3 Turn off left (you will find a Enza Zaden addressing sign)
- 4 About 200 mts far, turn on right (you will find a Enza Zaden addressing sign)
- 5 Go ahead 2 km till the STOP and turn of left

You will found our offices on the right