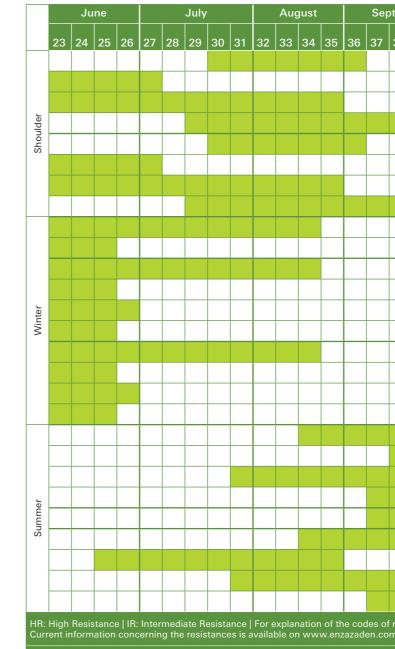

## Recommended Iceberg Planting Schedule

|          | Variety<br>name | Region       | January |   |   |   |   | Febuary |   |   | March |    |    | April |    |    |    | May |    |    |    |    |    |    |
|----------|-----------------|--------------|---------|---|---|---|---|---------|---|---|-------|----|----|-------|----|----|----|-----|----|----|----|----|----|----|
|          |                 |              | 1       | 2 | 3 | 4 | 5 | 6       | 7 | 8 | 9     | 10 | 11 | 12    | 13 | 14 | 15 | 16  | 17 | 18 | 19 | 20 | 21 | 22 |
|          |                 | Highveld     |         |   |   |   |   |         |   |   |       |    |    |       |    |    |    |     |    |    |    |    |    |    |
|          |                 | Brits        |         |   |   |   |   |         |   |   |       |    |    |       |    |    |    |     |    |    |    |    |    |    |
|          | Pedrola         | KZN          |         |   |   |   |   |         |   |   |       |    |    |       |    |    |    |     |    |    |    |    |    |    |
| Shoulder |                 | Western Cape |         |   |   |   |   |         |   |   |       |    |    |       |    |    |    |     |    |    |    |    |    |    |
|          |                 | Highveld     |         |   |   |   |   |         |   |   |       |    |    |       |    |    |    |     |    |    |    |    |    |    |
|          | Waltz           | Brits        |         |   |   |   |   |         |   |   |       |    |    |       |    |    |    |     |    |    |    |    |    |    |
|          | vvaltz          | KZN          |         |   |   |   |   |         |   |   |       |    |    |       |    |    |    |     |    |    |    |    |    |    |
|          |                 | Western Cape |         |   |   |   |   |         |   |   |       |    |    |       |    |    |    |     |    |    |    |    |    |    |
| Winter   | Acula           | Highveld     |         |   |   |   |   |         |   |   |       |    |    |       |    |    |    |     |    |    |    |    |    |    |
|          |                 | Western Cape |         |   |   |   |   |         |   |   |       |    |    |       |    |    |    |     |    |    |    |    |    |    |
|          | Botiola         | Highveld     |         |   |   |   |   |         |   |   |       |    |    |       |    |    |    |     |    |    |    |    |    |    |
|          |                 | Brits        |         |   |   |   |   |         |   |   |       |    |    |       |    |    |    |     |    |    |    |    |    |    |
|          |                 | KZN          |         |   |   |   |   |         |   |   |       |    |    |       |    |    |    |     |    |    |    |    |    |    |
|          |                 | Western Cape |         |   |   |   |   |         |   |   |       |    |    |       |    |    |    |     |    |    |    |    |    |    |
|          |                 | Highveld     |         |   |   |   |   |         |   |   |       |    |    |       |    |    |    |     |    |    |    |    |    |    |
|          | Diegola         | Brits        |         |   |   |   |   |         |   |   |       |    |    |       |    |    |    |     |    |    |    |    |    |    |
|          | Diegola         | KZN          |         |   |   |   |   |         |   |   |       |    |    |       |    |    |    |     |    |    |    |    |    |    |
|          |                 | Western Cape |         |   |   |   |   |         |   |   |       |    |    |       |    |    |    |     |    |    |    |    |    |    |
|          |                 | Highveld     |         |   |   |   |   |         |   |   |       |    |    |       |    |    |    |     |    |    |    |    |    |    |
|          | Glendana        | Brits        |         |   |   |   |   |         |   |   |       |    |    |       |    |    |    |     |    |    |    |    |    |    |
|          | Giendana        | KZN          |         |   |   |   |   |         |   |   |       |    |    |       |    |    |    |     |    |    |    |    |    |    |
| er       |                 | Western Cape |         |   |   |   |   |         |   |   |       |    |    |       |    |    |    |     |    |    |    |    |    |    |
| Summer   | Oriola          | Western Cape |         |   |   |   |   |         |   |   |       |    |    |       |    |    |    |     |    |    |    |    |    |    |
|          | Saula           | Highveld     |         |   |   |   |   |         |   |   |       |    |    |       |    |    |    |     |    |    |    |    |    |    |
|          |                 | Brits        |         |   |   |   |   |         |   |   |       |    |    |       |    |    |    |     |    |    |    |    |    |    |
|          |                 | KZN          |         |   |   |   |   |         |   |   |       |    |    |       |    |    |    |     |    |    |    |    |    |    |
|          |                 | Western Cape |         |   |   |   |   |         |   |   |       |    |    |       |    |    |    |     |    |    |    |    |    |    |

Current information concerning the resistances is available on www.enzazaden.com.

= Ideal climate

= Ideal climate

| tem   | ber    |        |       | Octo  | ober |       | ١      | love   | mbe   | r    | December |    |    |    |  |  |
|-------|--------|--------|-------|-------|------|-------|--------|--------|-------|------|----------|----|----|----|--|--|
| 38    | 39     | 40     | 41    | 42    | 43   | 44    | 45     | 46     | 47    | 48   | 49       | 50 | 51 | 52 |  |  |
|       |        |        |       |       |      |       |        |        |       |      |          |    |    |    |  |  |
|       |        |        |       |       |      |       |        |        |       |      |          |    |    |    |  |  |
|       |        |        |       |       |      |       |        |        |       |      |          |    |    |    |  |  |
|       |        |        |       |       |      |       |        |        |       |      |          |    |    |    |  |  |
|       |        |        |       |       |      |       |        |        |       |      |          |    |    |    |  |  |
|       |        |        |       |       |      |       |        |        |       |      |          |    |    |    |  |  |
|       |        |        |       |       |      |       |        |        |       |      |          |    |    |    |  |  |
|       |        |        |       |       |      |       |        |        |       |      |          |    |    |    |  |  |
|       |        |        |       |       |      |       |        |        |       |      |          |    |    |    |  |  |
|       |        |        |       |       |      |       |        |        |       |      |          |    |    |    |  |  |
|       |        |        |       |       |      |       |        |        |       |      |          |    |    |    |  |  |
|       |        |        |       |       |      |       |        |        |       |      |          |    |    |    |  |  |
|       |        |        |       |       |      |       |        |        |       |      |          |    |    |    |  |  |
|       |        |        |       |       |      |       |        |        |       |      |          |    |    |    |  |  |
|       |        |        |       |       |      |       |        |        |       |      |          |    |    |    |  |  |
|       |        |        |       |       |      |       |        |        |       |      |          |    |    |    |  |  |
|       |        |        |       |       |      |       |        |        |       |      |          |    |    |    |  |  |
|       |        |        |       |       |      |       |        |        |       |      |          |    |    |    |  |  |
|       |        |        |       |       |      |       |        |        |       |      |          |    |    |    |  |  |
|       |        |        |       |       |      |       |        |        |       |      |          |    |    |    |  |  |
|       |        |        |       |       |      |       |        |        |       |      |          |    |    |    |  |  |
|       |        |        |       |       |      |       |        |        |       |      |          |    |    |    |  |  |
|       |        |        |       |       |      |       |        |        |       |      |          |    |    |    |  |  |
|       |        |        |       |       |      |       |        |        |       |      |          |    |    |    |  |  |
|       |        |        |       |       |      |       |        |        |       |      |          |    |    |    |  |  |
| resis | stance | es, se | e the | table | on p | age 3 | 5 of 1 | this b | rochu | ıre. |          |    |    |    |  |  |
| n.    |        |        |       |       |      |       |        |        |       |      |          |    |    |    |  |  |
|       |        |        |       |       |      |       |        |        |       |      |          |    |    |    |  |  |